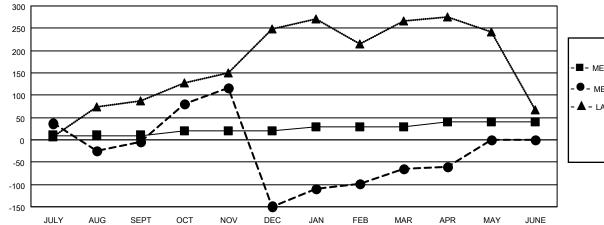

## LOCATION REP OF BANGLADESH

District 315B4

Results as of: 4/30/2022

|                       | Club          | S         |               |                       | Men                    | nbers                   |                                                    |
|-----------------------|---------------|-----------|---------------|-----------------------|------------------------|-------------------------|----------------------------------------------------|
| RESULTS FOR 2021-2022 |               |           |               | RESULTS FOR 2021-2022 |                        |                         |                                                    |
| QUARTER               | NEW CLUB GOAL | NEW CLUBS | DROPPED CLUBS | QUARTER MEM           | BER GROWTH NET<br>GOAL | MEMBER GROWTH<br>ACTUAL | DROPPED<br>MEMBERS ACTUAL<br>(including transfers) |
| JULY/AUG/SEPT         | 3             | 2         | 7             | JULY/AUG/SEPT         | 10                     | 149                     | 142                                                |
| OCT/NOV/DEC           | 3             | 1         | 8             | OCT/NOV/DEC           | 10                     | 151                     | 296                                                |
| JAN/FEB/MAR           | 1             | 2         | 2             | JAN/FEB/MAR           | 10                     | 142                     | 55                                                 |
| APR/MAY/JUNE          | 1             | 0         | 0             | APR/MAY/JUNE          | 10                     | 13                      | 7                                                  |