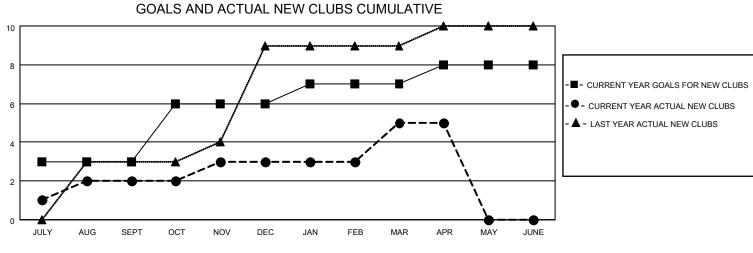

## LOCATION REP OF BANGLADESH

District 315B4

Results as of: 4/30/2022

|                       | Club          | S         |               |                       | Men                    | nbers                   |                                                    |
|-----------------------|---------------|-----------|---------------|-----------------------|------------------------|-------------------------|----------------------------------------------------|
| RESULTS FOR 2021-2022 |               |           |               | RESULTS FOR 2021-2022 |                        |                         |                                                    |
| QUARTER               | NEW CLUB GOAL | NEW CLUBS | DROPPED CLUBS | QUARTER MEM           | BER GROWTH NET<br>GOAL | MEMBER GROWTH<br>ACTUAL | DROPPED<br>MEMBERS ACTUAL<br>(including transfers) |
| JULY/AUG/SEPT         | 3             | 2         | 7             | JULY/AUG/SEPT         | 10                     | 149                     | 142                                                |
| OCT/NOV/DEC           | 3             | 1         | 8             | OCT/NOV/DEC           | 10                     | 151                     | 296                                                |
| JAN/FEB/MAR           | 1             | 2         | 2             | JAN/FEB/MAR           | 10                     | 142                     | 55                                                 |
| APR/MAY/JUNE          | 1             | 0         | 0             | APR/MAY/JUNE          | 10                     | 13                      | 7                                                  |